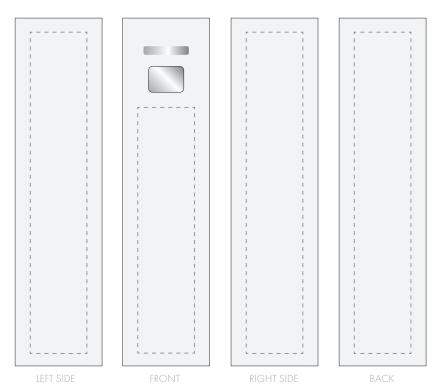

## ARTWORK SCALE 100%

The dashed line is to demonstrate print area and will not appear on your printed item